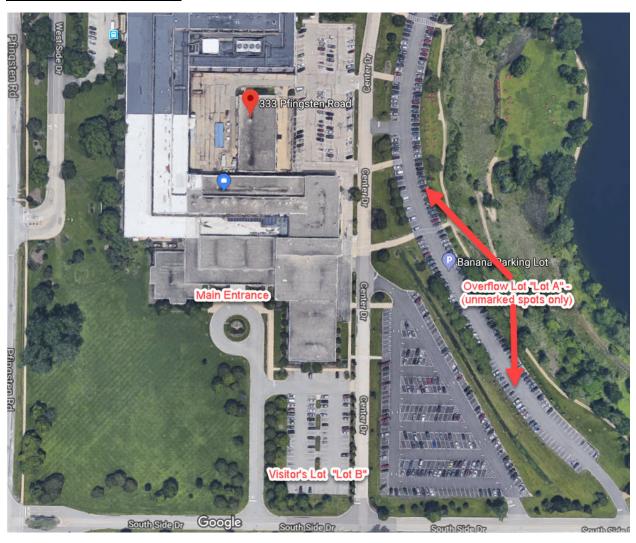

#### **UL Northbrook Campus**

333 Pfingsten Road

Northbrook, IL 60062

#### **Traveling to UL**

\*See attached maps

- If driving, please park in visitor's Lot B
  - Overflow lot is Lot A unmarked spots only
- Most hotels will have a shuttle that can take you to UL transportation will not be provided

## Northbrook Campus Map