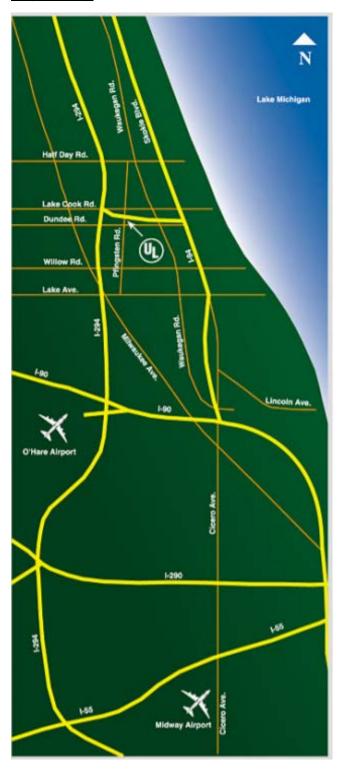

#### O'Hare Airport – 16 miles SW of Northbrook

- Take the Interstate-294 North (Milwaukee/Rockford) exit
- Stay on Interstate-294 North (Milwaukee) until you reach the Lake-Cook Road exit (approx. 12 miles)
- Take Lake-Cook Road east (Deerfield/Northbrook) and proceed to Pfingsten Road (third stoplight)
- At Pfingsten, turn right and proceed approximately half mile to UL-located on the left side
- There are two UL entrances: one at the Maria Avenue stoplight and one approx. 100
  yards after the stoplight. Use the one after the stoplight (at the southwest corner of the
  UL property)
- Park in visitor "Lot B"

#### Midway – 35 miles S of Northbrook

- Take Cicero Avenue (Illinois 50) north to the Stevenson Expressway (Interstate-55)
- To enter Interstate-55, stay in the left lane and turn left (Interstate-55 South/St. Louis)
- After traveling approximately 10 miles, watch for the entrance to the Tri-State Tollway (Interstate-294 North/Wisconsin). The entrance ramp is on your right-hand side
- Continue north on 1-294 for approximately 28 miles until you reach the Lake-Cook Road exit
- Take Lake-Cook Road east (Deerfield/Northbrook) and proceed to Pfingsten Road (third stoplight)
- At Pfingsten, turn right and proceed approximately half mile to UL- located on the left side
- There are two UL entrances: one at the Maria Avenue stoplight and one approximately 100 yards after the stoplight. Use the one after the stoplight (at the southwest corner of the UL property)
- Park in visitor "Lot B"

# Airport Map